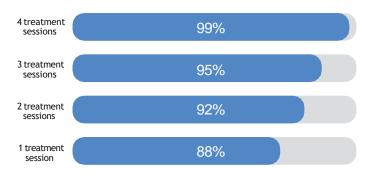

#### Recovery Rate of Back Pain

\*Data based on clinical trial of 120 doctors across the United States.

This chart reveals the treatment outcomes that Smart Ice Laser Therapy System delivered for the common back pain. In addition, it is also highly effective in treating other diseases, such as shoulder pain, neck pain, knee pain and arthritis.