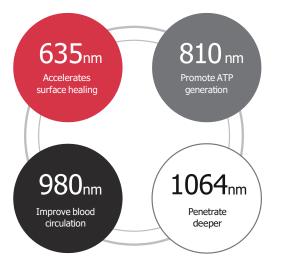

#### 4 Wavelengths

635nm/810nm/980nm/1064nm (915nm optional) Delivers extensive tissue stimulation and penetration to achieve optimal outcomes.