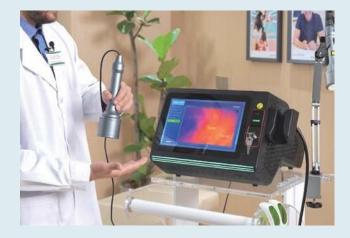

#### **Digital Thermal Imaging**

Visualize the therapeutic effects in real-time, allowing for precise treatment adjustments.