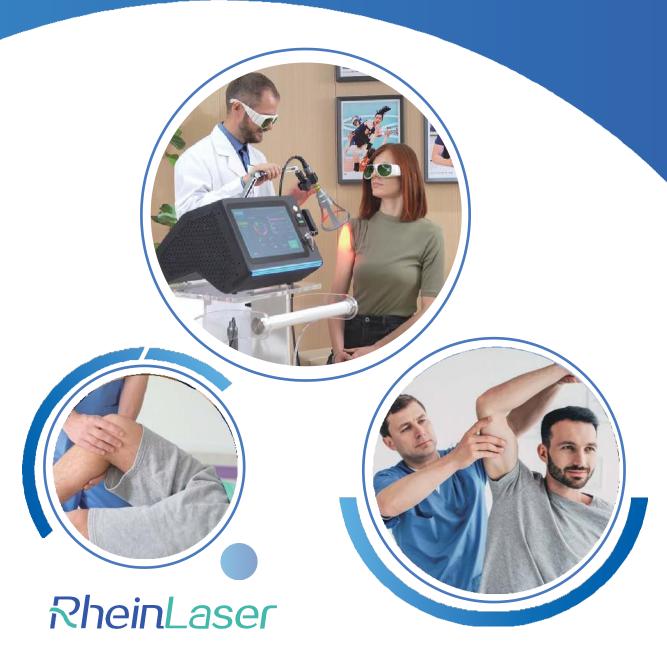

## How It Works?

SMART ICE Laser Therapy System utilizes a high-powered laser to promote healing in damaged tissues. It's a drug-free, surgery-free, non-invasive pain treatment alternative.

Photons packets of light

Light converted to energy

Energy interacts with the tissue inducing biological effects

Analgesic effect

Anti-inflammatory effect

Biostimulating effect

# Outcomes Safe, effective and non-invasive

SMART ICE LASER offers scientifically-proven treatment solutions to improve patient outcomes faster.