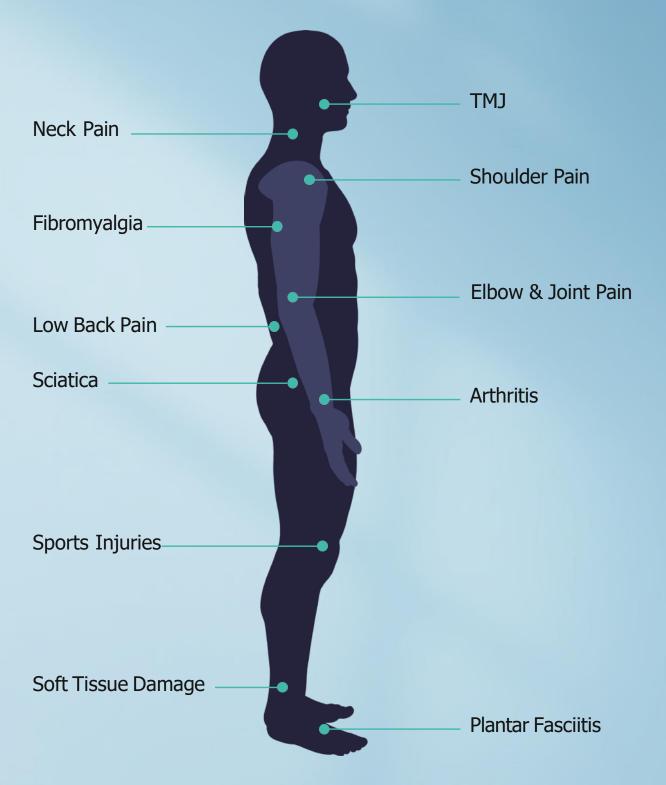

#### Wide Coverage of Indications

#### Recovery Rate of Back Pain

\*Data based on clinical trial of 120 doctors across the United States.

This chart reveals the treatment outcomes that Smart Ice Laser Therapy System delivered for the common back pain. In addition, it is also highly effective in treating other diseases, such as shoulder pain, neck pain, knee pain and arthritis.