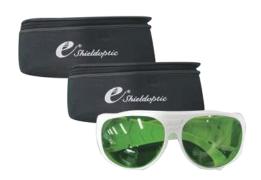

#### Goggles ▶▶▶

Our goggles are tailor-made for the wavelengths emitted by the SMART ICE SERIES LASERS and boast an optical density rating of 5+ for utmost safety, both for you and your patients.