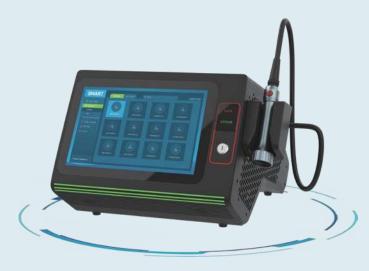

# SMART ICE

**Class IV Laser Therapy System** 

MILESTONE OF LASER THERAPY

# Deliver Maximum Results with Smart Ice Therapy Laser

- 20% Faster Treatment Times
- Optimal Treatment Outcomes
- Dual/Four Wavelengths Available in One Machine
- 12-inche Large Touch Screen
- Expert Treatment Protocols
- Intelligent Cloud Management System
- Digital Thermal Imaging for Choice
- Zero Reported Side Effects