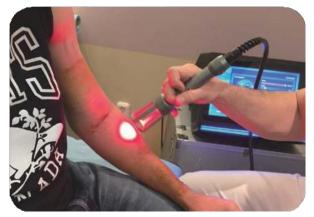

# SMART ICE

**Class IV Laser Therapy System** 

MILESTONE OF LASER THERAPY









# Deliver Maximum Results with Smart Ice Therapy Laser

- 20% Faster Treatment Times
- Optimal Treatment Outcomes
- Dual/Four Wavelengths Available in One Machine
- 12-inche Large Touch Screen
- Expert Treatment Protocols
- Intelligent Cloud Management System
- Digital Thermal Imaging for Choice
- Zero Reported Side Effects



## How It Works?

SMART ICE Laser Therapy System utilizes a high-powered laser to promote healing in damaged tissues. It's a drug-free, surgery-free, non-invasive pain treatment alternative.

Photons packets of light

Light converted to energy

Energy interacts with the tissue inducing biological effects



Analgesic effect



Anti-inflammatory effect



Biostimulating effect





# Outcomes Safe, effective and non-invasive

SMART ICE LASER offers scientifically-proven treatment solutions to improve patient outcomes faster.



# Class IV Therapy Laser That Redefines Laser Therapy Industry

#### 4 Wavelengths



635nm/810nm/980nm/1064nm (915nm optional) Delivers extensive tissue stimulation and penetration to achieve optimal outcomes.



# 300 MW 300 MW 300 MW

# Higher Power: 30W/45W/60W



SMART ICE SERIES LASERS have the therapeutic power of 30W/45W/60W. More power, shorter treatments, faster results!

#### **Four Treatment Modes**



CW/Pulse/B/Single Mode for targeted treatment.



## **Features**

#### **Expert Treatment Protocols**

SMART ICE LASER contains preset treatment protocols for ease of use. Even beginners can quickly operate the machine to effect