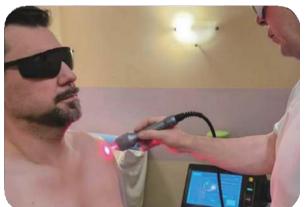

# SMART ICE

**Class IV Laser Therapy System** 

MILESTONE OF LASER THERAPY









# Deliver Maximum Results with Smart Ice Therapy Laser

- 20% Faster Treatment Times
- Optimal Treatment Outcomes
- Dual/Four Wavelengths Available in One Machine
- 12-inche Large Touch Screen
- Expert Treatment Protocols
- Intelligent Cloud Management System
- Digital Thermal Imaging for Choice
- Zero Reported Side Effects



## How It Works?

SMART ICE Laser Therapy System utilizes a high-powered laser to promote healing in damaged tissues. It's a drug-free, surgery-free, non-invasive pain treatment alternative.

Photons packets of light

Light converted to energy

Energy interacts with the tissue inducing biological effects



Analgesic effect



Anti-inflammatory effect



Biostimulating effect





# Outcomes Safe, effective and non-invasive

SMART ICE LASER offers scientifically-proven treatment solutions to improve patient outcomes faster.



# Class IV Therapy Laser That Redefines Laser Therapy Industry

#### 4 Wavelengths



635nm/810nm/980nm/1064nm (915nm optional) Delivers extensive tissue stimulation and penetration to achieve optimal outcomes.



# 300 MW 300 MW 300 MW

# Higher Power: 30W/45W/60W



SMART ICE SERIES LASERS have the therapeutic power of 30W/45W/60W. More power, shorter treatments, faster results!

#### **Four Treatment Modes**



CW/Pulse/B/Single Mode for targeted treatment.



## **Features**

#### **Expert Treatment Protocols**

SMART ICE LASER contains preset treatment protocols for ease of use. Even beginners can quickly operate the machine to effectiv