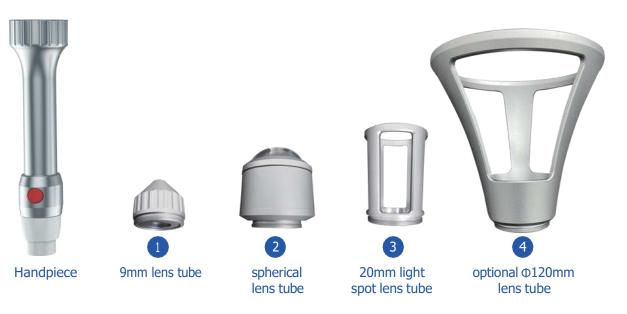

#### Attachable treatment heads ▶▶▶

SMART ICE SERIES LASERS handpiece comes with up to 4 treatment heads, allowing you to change the width of the beam for maximum versatility.

## Specification

| Model          | SMART ICE-S60D                                                      | SMART ICE-S45D | SMART ICE-S30D | SMART ICE-S60B | SMART ICE-S30B |
|----------------|---------------------------------------------------------------------|----------------|----------------|----------------|----------------|
| Max Power      | 60W                                                                 | 45W            | 30W            | 60W            | 30W            |
| Wavelength     | 635nm+810nm+980nm+1064nm Or 635nm+810nm+915nm+980nm                 |                |                | 810nm+980nm    |                |
| Laser Type     | GaAlAs Diode Laser                                                  |                |                |                |                |
| Spot Size      | $\Phi$ 9mm+ $\Phi$ 20mm+ spherical lens tube; optional $\Phi$ 120mm |                |                |                |                |
| Treatment Mode | CW / Pulse / Single / B Mode                                        |                |                |                |                |
| Pilot Beam     | 635nm, 500mW                                                        |                |                |                |                |
| Cooling Method | Air-cooled                                                          |                |                |                |                |
| Power Supply   | AC100-240V ,50/60Hz                                                 |                |                |                |                |
| Input Power    | 400W                                                                |                |                |                |                |
| Dimension      | 425mmx465mmx310mm                                                   |                |                |                |                |
| Weight         | 20kg                                                                |                |                |                |                |