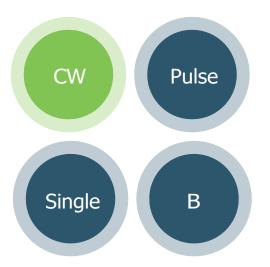

#### **Four Treatment Modes**

CW/Pulse/B/Single Mode for targeted treatment.

## Specification

| Model          | SMART ICE-S60D                                                      | SMART ICE-S45D | SMART ICE-S30D | SMART ICE-S60B | SMART ICE-S30B |
|----------------|---------------------------------------------------------------------|----------------|----------------|----------------|----------------|
| Max Power      | 60W                                                                 | 45W            | 30W            | 60W            | 30W            |
| Wavelength     | 635nm+810nm+980nm+1064nm Or 635nm+810nm+915nm+980nm                 |                |                | 810nm+980nm    |                |
| Laser Type     | GaAlAs Diode Laser                                                  |                |                |                |                |
| Spot Size      | $\Phi$ 9mm+ $\Phi$ 20mm+ spherical lens tube; optional $\Phi$ 120mm |                |                |                |                |
| Treatment Mode | CW / Pulse / Single / B Mode                                        |                |                |                |                |
| Pilot Beam     | 635nm, 500mW                                                        |                |                |                |                |
| Cooling Method | Air-cooled                                                          |                |                |                |                |
| Power Supply   | AC100-240V ,50/60Hz                                                 |                |                |                |                |
| Input Power    | 400W                                                                |                |                |                |                |
| Dimension      | 425mmx465mmx310mm                                                   |                |                |                |                |
| Weight         | 20kg                                                                |                |                |                |                |