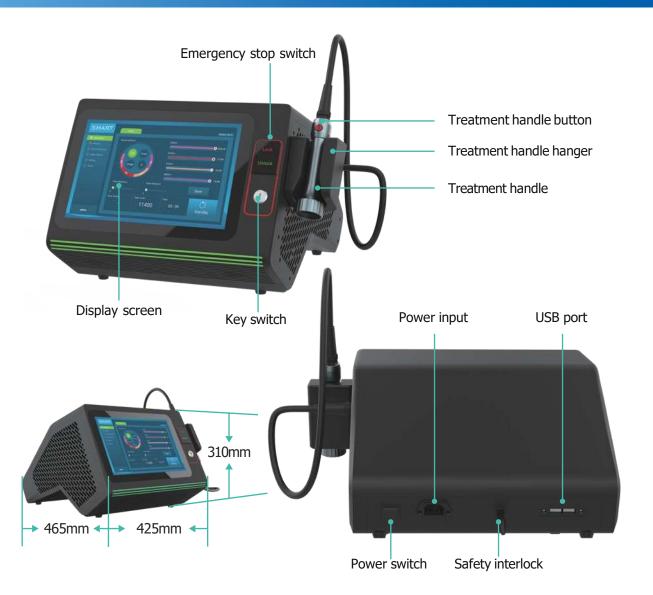

## Specification

| Model          | SMART ICE-S60D                                                      | SMART ICE-S45D | SMART ICE-S30D | SMART ICE-S60B | SMART ICE-S30B |
|----------------|---------------------------------------------------------------------|----------------|----------------|----------------|----------------|
| Max Power      | 60W                                                                 | 45W            | 30W            | 60W            | 30W            |
| Wavelength     | 635nm+810nm+980nm+1064nm Or 635nm+810nm+915nm+980nm                 |                |                | 810nm+980nm    |                |
| Laser Type     | GaAlAs Diode Laser                                                  |                |                |                |                |
| Spot Size      | $\Phi$ 9mm+ $\Phi$ 20mm+ spherical lens tube; optional $\Phi$ 120mm |                |                |                |                |
| Treatment Mode | CW / Pulse / Single / B Mode                                        |                |                |                |                |
| Pilot Beam     | 635nm, 500mW                                                        |                |                |                |                |
| Cooling Method | Air-cooled                                                          |                |                |                |                |
| Power Supply   | AC100-240V ,50/60Hz                                                 |                |                |                |                |
| Input Power    | 400W                                                                |                |                |                |                |
| Dimension      | 425mmx465mmx310mm                                                   |                |                |                |                |
| Weight         | 20kg                                                                |                |                |                |                |