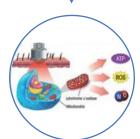

## How It Works?

SMART ICE Laser Therapy System utilizes a high-powered laser to promote healing in damaged tissues. It's a drug-free, surgery-free, non-invasive pain treatment alternative.

Photons packets of light

Light converted to energy

Energy interacts with the tissue inducing biological effects

Analgesic effect

Anti-inflammatory effect

Biostimulating effect