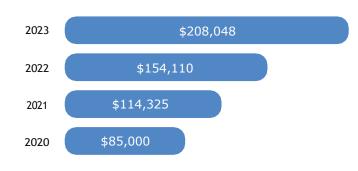

#### **Increased Revenue Stream**

How Much Revenue Are You Generating Each Year?

\*Research data indicates that the clinic's annual revenue has increased by approximately 35% after the introduction of Smart Ice Laser Therapy System.