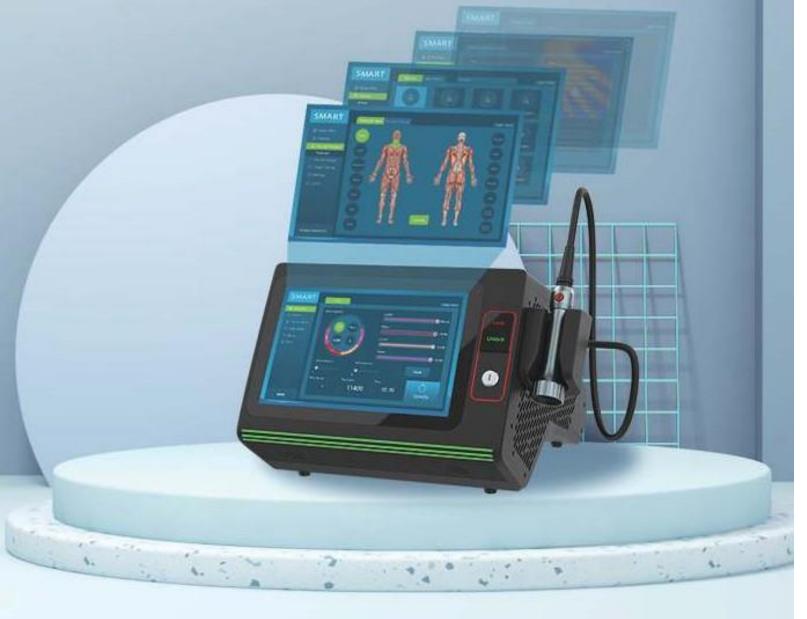

# SMART ICE

**Class IV Laser Therapy System** 

MILESTONE OF LASER THERAPY

# Deliver Maximum Results with Smart Ice Therapy Laser

- 20% Faster Treatment Times
- Optimal Treatment Outcomes
- Dual/Four Wavelengths Available in One Machine
- 12-inche Large Touch Screen
- Expert Treatment Protocols
- Intelligent Cloud Management System
- Digital Thermal Imaging for Choice
- Zero Reported Side Effects

#### 4 Wavelengths

635nm/810nm/980nm/1064nm (915nm optional) Delivers extensive tissue stimulation and penetration to achieve optimal outcomes.

# Higher Power: 30W/45W/60W

SMART ICE SERIES LASERS have the therapeutic power of 30W/45W/60W. More power, shorter treatments, faster results!

#### **Four Treatment Modes**

CW/Pulse/B/Single Mode for targeted treatment.

#### **Expert Treatment Protocols**

SMART ICE LASER contains preset treatment protocols for ease of use. Even beginners can quickly operate the machine to effectively treat various conditions, eliminating the need for extensive learning curves.

# Intelligent Cloud Management System

Create profiles for patients and save treatment data, standard configuration for high-end clinics.

#### **Digital Thermal Imaging**

Visualize the therapeutic effects in real-time, allowing for precise treatment adjustments.