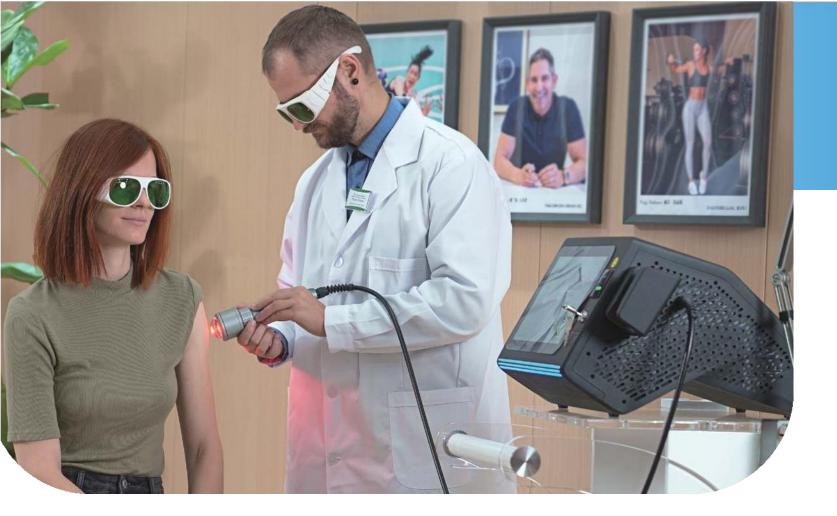

## How It Works?

SMART ICE Laser Therapy System utilizes a high-powered laser to promote healing in damaged tissues. It's a drug-free, surgery-free, non-invasive pain treatment alternative.

Photons packets of light

Light converted to energy

Energy interacts with the tissue inducing biological effects

Analgesic effect

Anti-inflammatory effect

Biostimulating effect